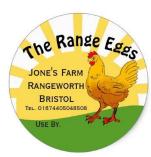

### We would like you to create a unique Egg Box label

#### Here are the rules:

- You can enter 3 times (one for each bird if you choose to)
- Complete your entry before September 7<sup>th</sup> 2020 And return via email to Miss Spellman: <u>sspellman@seal.kent.sch.uk</u> or send the paper version into school office with your child and pop it in my pigeon hole
- Your picture must fit within the box below
- Make your picture eye catching
- Your picture must feature a chicken, duck, quail or eggs
- Your picture <u>must</u> have space for us to add the following words as an example;