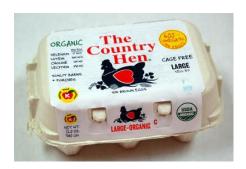

### We would like you to create a unique Egg Box label

#### Here are the rules:

- You can enter 3 times (one for each bird if you choose to)
- Complete your entry before September 7<sup>th</sup> 2020 And return via email to Miss Spellman: <u>sspellman@seal.kent.sch.uk</u> or send the paper version into school office with your child and pop it in my pigeon hole
- Your picture must fit within the box below
- Make your picture eye catching
- Your picture must feature a chicken, duck, quail or eggs
- Your picture <u>must</u> have space for us to add the following words as an example;